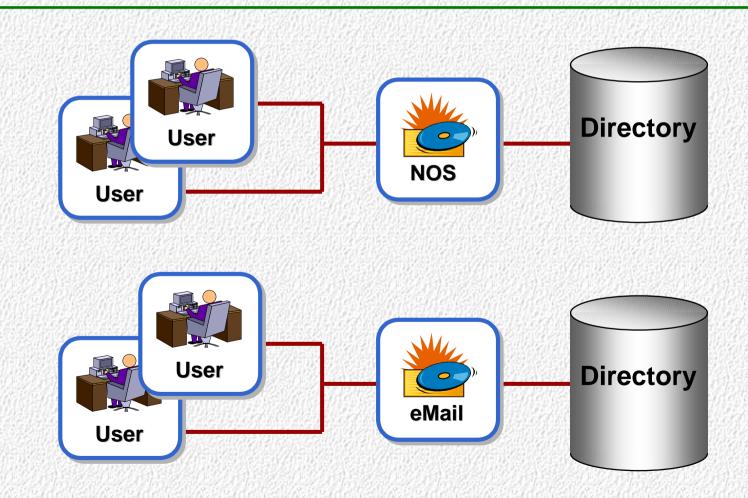

## **Proliferation/Administration**

Human Resources Databases PeopleSoft, SAP, BAAN

O/S Directories NT4.0, NT5.0, NetWare/NDS, UNIX

Email Address Books
Exchange, Notes, GroupWise, cc:Mail

Network Databases DEN,DNS, DHCP, RADIUS

Telephone Exchanges
Nortel, Siemens, Alcatel

Database Applications
Oracle, Sybase, DB2, SQL Server